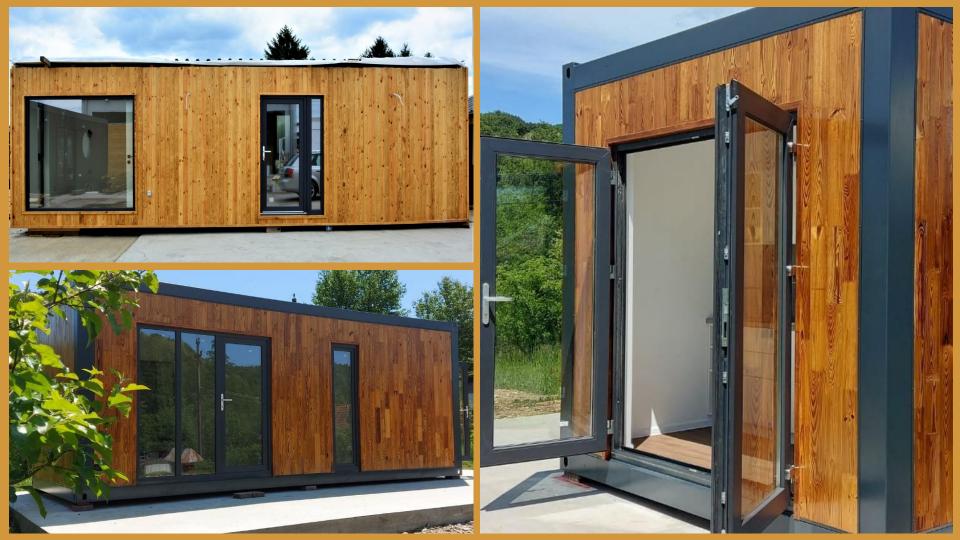

- Air conditioning 12000 BTU with inverter
- Electric convector heater 1500 W
- Interior wall cladding with PVC paneling
- Exterior cladding with decorative polystyrene, pattern 001
- Finishes for doors and windows
- Electrical installation
- Plumbing installation