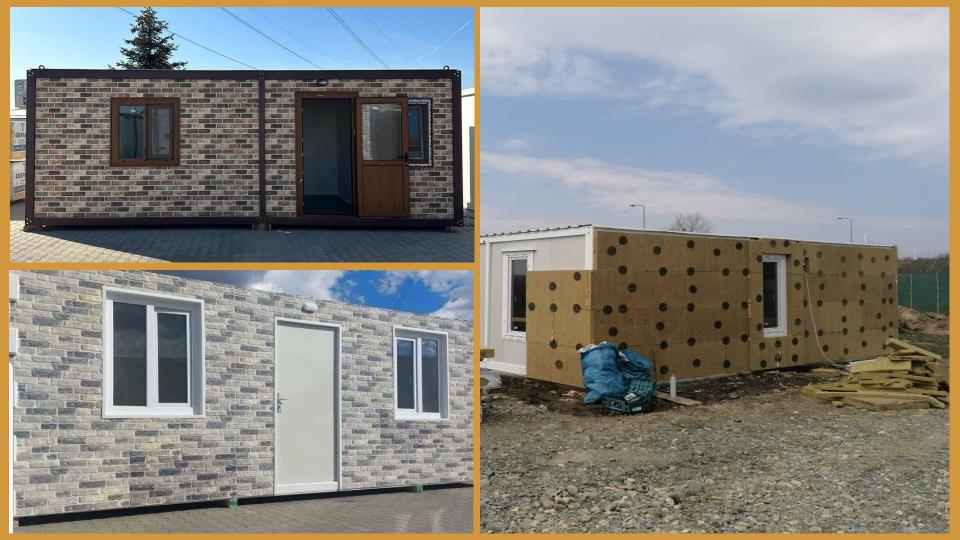

## **WALLS**

- **SYSTEM:** Type: Special sandwich panel with PUR insulation
- **EXTERNAL SURFACE COVERING:** Material: Ral 9002 profile, metal sheet
- INTERNAL SURFACE COVERING: Material: Ral 9002 profile, metal sheet
- WALL INSULATION: Type: Special thermally insulated sandwich wall panel covered with galvanized sheet

- Air conditioning 12000 BTU with inverter
- Electric convector heater 1500 W
- Interior wall cladding with PVC paneling
- Exterior cladding with decorative polystyrene, pattern 001
- Finishes for doors and windows
- Electrical installation
- Plumbing installation