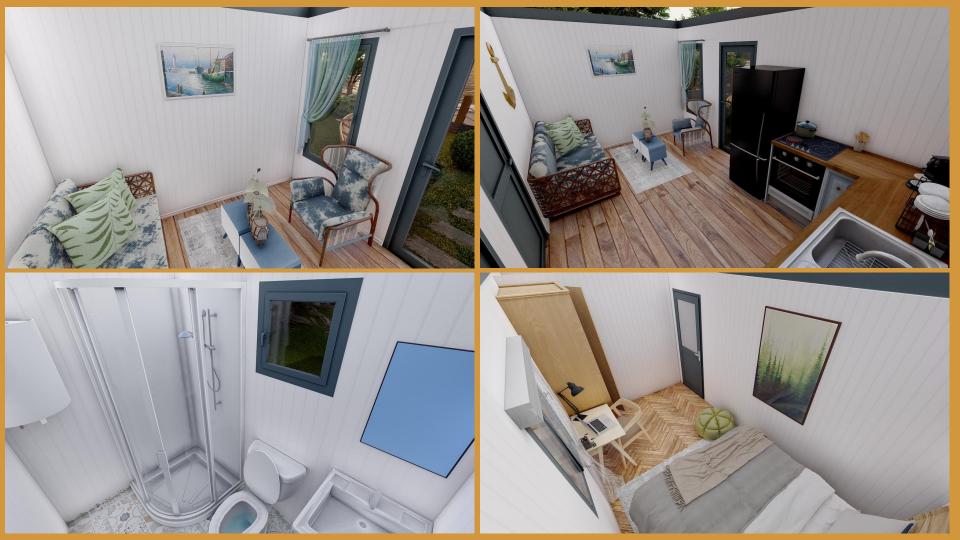

# **WHAT IS INCLUDED**

- Room and Bathroom Layout
- Bathroom equipped with sink + vanity unit + mirror, toilet bowl, electric tap, shower cabin
- Golden Oak UPVC Exterior Door, dimensions 900x2000 mm
- Golden Oak UPVC Room and Bathroom Doors, dimensions 800x2000 mm
- 2pcs Golden Oak UPVC windows, dimensions 1000x1000 mm, fixed + tilt-and-turn
- 1 bathroom ventilation window, 500x500 mm

- Air conditioning 12000 BTU with inverter
- Electric convector heater 1500 W
- Interior wall cladding with PVC paneling
- Exterior cladding with decorative polystyrene, pattern 001
- Finishes for doors and windows
- Electrical installation
- Plumbing installation