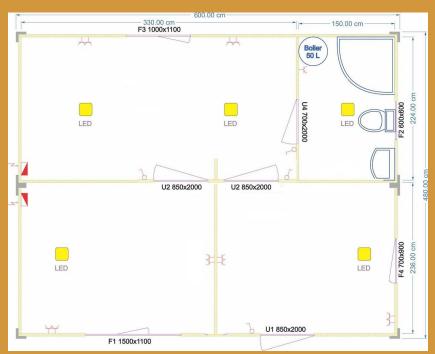

MODULAR HOUSES 1.4 (28.8 m<sup>2</sup>) - £19,600

# **WHAT IS INCLUDED**

- Room and Bathroom Layout
- Bathroom equipped with sink + vanity unit + mirror, toilet bowl, electric tap, shower cabin
- Golden Oak UPVC Exterior Door, dimensions 900x2000 mm
- Golden Oak UPVC Room and Bathroom Doors, dimensions 800x2000 mm
- 2pcs Golden Oak UPVC windows, dimensions 1000x1000 mm, fixed + tilt-and-turn
- 1 bathroom ventilation window, 500x500 mm