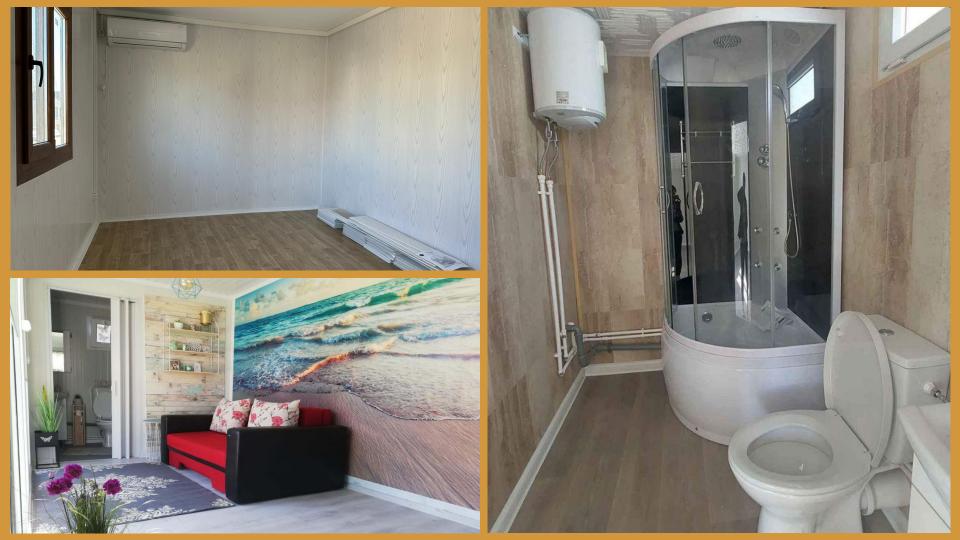

# **WHAT IS INCLUDED**

- Room and Bathroom Layout
- Bathroom equipped with sink + vanity unit + mirror, toilet bowl, electric tap, shower cabin
- Golden Oak UPVC Exterior Door, dimensions 900x2000 mm
- Golden Oak UPVC Room and Bathroom Doors, dimensions 800x2000 mm
- 2pcs Golden Oak UPVC windows, dimensions 1000x1000 mm, fixed + tilt-and-turn
- 1 bathroom ventilation window, 500x500 mm

- Air conditioning 12000 BTU with inverter
- Electric convector heater 1500 W
- Interior wall cladding with PVC paneling
- Exterior cladding with decorative polystyrene, pattern 001
- Finishes for doors and windows
- Electrical installation
- Plumbing installation