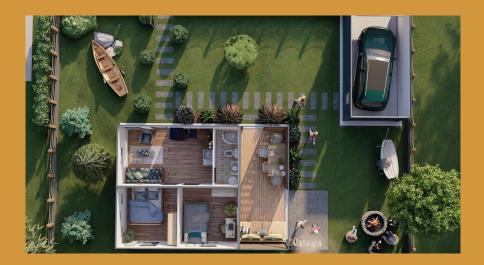

MODULAR HOUSES 1.4 (28.8 m<sup>2</sup>) - £19,600

# **WHAT IS INCLUDED**

- Room and Bathroom Layout
- Bathroom equipped with sink + vanity unit + mirror, toilet bowl, electric tap, shower cabin
- Golden Oak UPVC Exterior Door, dimensions 900x2000 mm
- Golden Oak UPVC Room and Bathroom Doors, dimensions 800x2000 mm
- 2pcs Golden Oak UPVC windows, dimensions 1000x1000 mm, fixed + tilt-and-turn
- 1 bathroom ventilation window, 500x500 mm