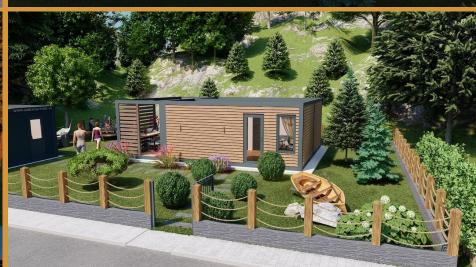

MODULAR HOUSES 1.4 (28.8 m<sup>2</sup>) - £19,600

# **WHAT IS INCLUDED**

- Room and Bathroom Layout
- Bathroom equipped with sink + vanity unit + mirror, toilet bowl, electric tap, shower cabin
- Golden Oak UPVC Exterior Door, dimensions 900x2000 mm
- Golden Oak UPVC Room and Bathroom Doors, dimensions 800x2000 mm
- 2pcs Golden Oak UPVC windows, dimensions 1000x1000 mm, fixed + tilt-and-turn
- 1 bathroom ventilation window, 500x500 mm