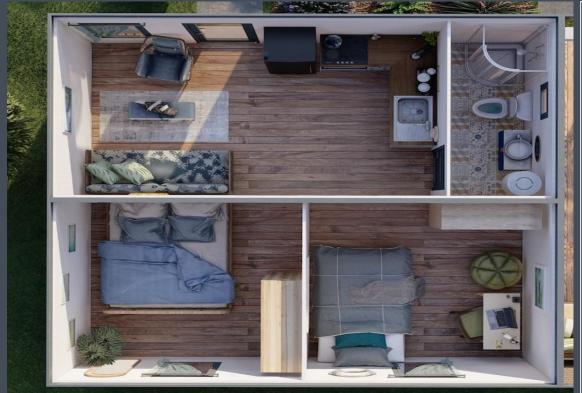

MODULAR HOUSES 1.4 (28.8 m<sup>2</sup>) - £19,600

# **WHAT IS INCLUDED**

- Room and Bathroom Layout
- Bathroom equipped with sink + vanity unit + mirror, toilet bowl, electric tap, shower cabin
- Golden Oak UPVC Exterior Door, dimensions 900x2000 mm
- Golden Oak UPVC Room and Bathroom Doors, dimensions 800x2000 mm
- 2pcs Golden Oak UPVC windows, dimensions 1000x1000 mm, fixed + tilt-and-turn
- 1 bathroom ventilation window, 500x500 mm